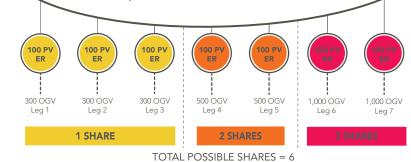

Qualifications:

LEVEL 2

LEVEL 3

LEVEL 4

LEVEL 5

- Paid as a Star, Senior Star, or Executive 1.
- 2. Have a 100 PV Essential Rewards order

5%

3. Build seven qualified legs with any combination of the following: three legs of 300 OGV each, two legs of 500 OGV each, and two legs of 1,000 OGV each in any order